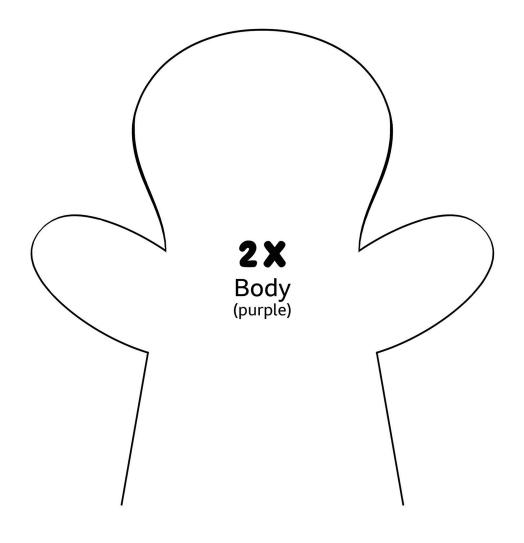

1. Use the template stencils provided (on the sheets below) to cut out each of your felt pieces. Be sure to match the right colour of felt to the correct piece of Bob!

2. Attach the smaller pieces (eyes, hands, belly and nose) onto Bob's face and body. Use fabric glue to attach the inner ear onto the ear.

## BOB BILBY PUPPET (FOR SMALL HANDS)

Use the template pieces to cut out the felt shapes!

### BOB BILBY PUPPET (FOR SMALL HANDS)

Use the template pieces to cut out the felt shapes!