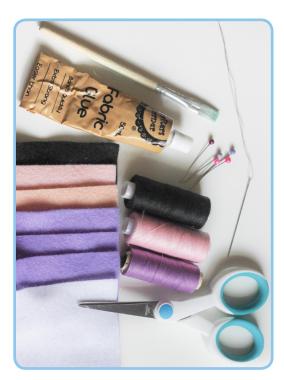

#### You will need:

Felt (A4 sheet: 3x purple, 1x light pink, 1x beige, 1x black and 1x white)
Needle and thread

- Fabric glue
- Paintbrush
- Scissors
- Sewing pins
- Pen

When attaching your Bob Bilby puppet pieces together you can use fabric glue, a needle and thread or a sewing machine - the choice is yours!