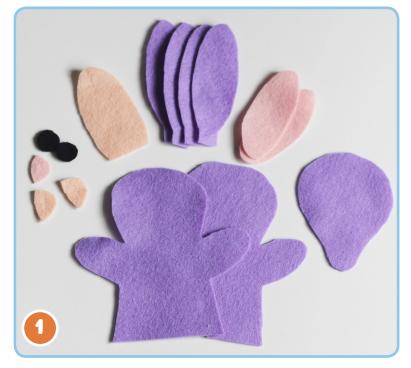

1. Use the template stencils provided (on the sheets below) to cut out each of your felt pieces. Be sure to match the right colour of felt to the correct piece of Bob!

2. Attach the smaller pieces (eyes, hands, belly and nose) onto Bob's face and body. Use fabric glue to attach the inner ear onto the ear.

## BOB BILBY PUPPET (FOR SMALL HANDS)

Use the template pieces to cut out the felt shapes!

### BOB BILBY PUPPET (FOR SMALL HANDS)

Use the template pieces to cut out the felt shapes!