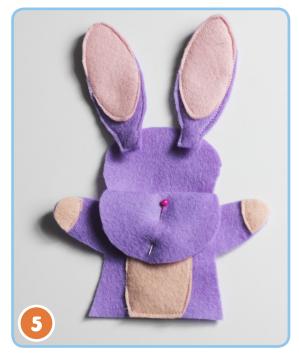

5. Place the ears between the back and front body panels. Pin the ears into place. Be sure the ears are facing the right way around!

6. Attach the back panel to front panel using fabric glue or a needle and thread. Be sure to keep the ears between the panels and glue or stitch in place.

7. Trim any excess fabric or thread as needed to neaten up your edges.

8. Finish your Bob Bilby puppet by adding eyes. Glue or stitch a piece of white felt to the black felt or draw the eyes on using a white marker pen. You can also use small white buttons.