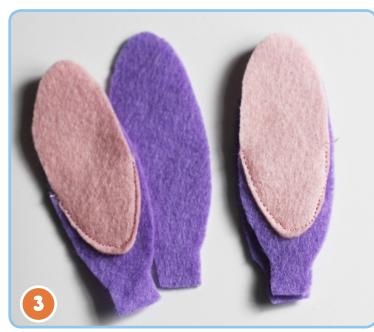

If sewing the pieces together, only attach the lower half of the ears together.

3. Attach the back panel of the felt ear to the front using fabric glue or a needle and thread.

4. Attach the lower part of the face (with the nose) to the front of the body using fabric glue or a needle and thread.