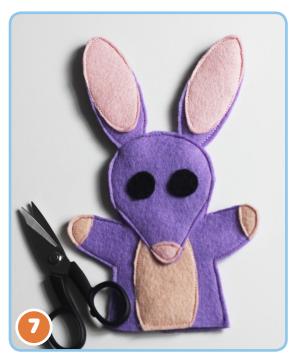

7. Trim any excess fabric or thread as needed to neaten up your edges.

8. Finish your Bob Bilby puppet by adding eyes. Glue or stitch a piece of white felt to the black felt or draw the eyes on using a white marker pen. You can also use small white buttons.

#### Bob is complete!

Make a large Bob Bilby puppet for big hands by using the 'Bob Bilby puppet stencil' provided at Bluey.TV.

Say CHEESE! Bob Bilby is ready

for an adventure!

Discover more fun at www.bluey.tv