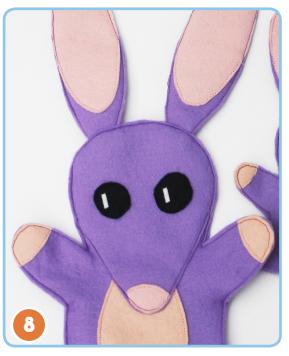

7. Trim any excess fabric or thread as needed to neaten up your edges.

8. Finish your Bob Bilby puppet by adding eyes. Glue or stitch a piece of white felt to the black felt or draw the eyes on using a white marker pen. You can also use small white buttons.

#### Bob is complete!

Make a large Bob Bilby puppet for big hands by using the 'Bob Bilby puppet stencil' provided at Bluey.TV.

Say CHEESE! Bob Bilby is ready

for an adventure!

Discover more fun at www.bluey.tv