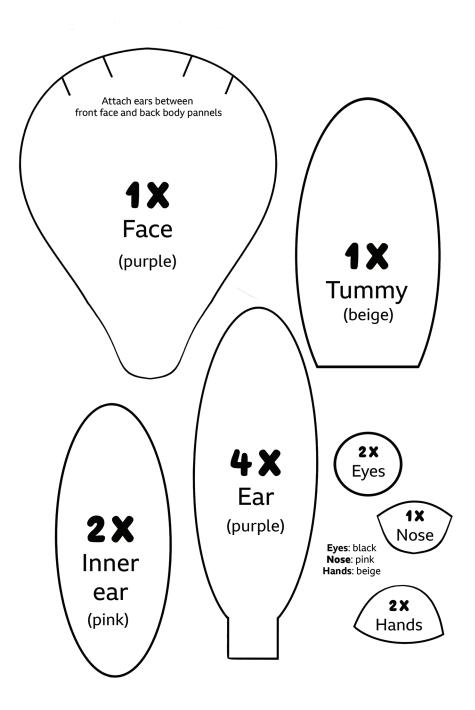

1. Use the template stencils provided (on the sheets below) to cut out each of your felt pieces. Be sure to match the right colour of felt to the correct piece of Bob!

2. Attach the smaller pieces (eyes, hands, belly and nose) onto Bob's face and body. Use fabric glue to attach the inner ear onto the ear.

If sewing the pieces together, only attach the lower half of the ears together.

3. Attach the back panel of the felt ear to the front using fabric glue or a needle and thread.

4. Attach the lower part of the face (with the nose) to the front of the body using fabric glue or a needle and thread.

5. Place the ears between the back and front body panels. Pin the ears into place. Be sure the ears are facing the right way around!

6. Attach the back panel to front panel using fabric glue or a needle and thread. Be sure to keep the ears between the panels and glue or stitch in place.

## BOB BILBY PUPPET (FOR SMALL HANDS)

Use the template pieces to cut out the felt shapes!

### BOB BILBY PUPPET (FOR SMALL HANDS)

Use the template pieces to cut out the felt shapes!