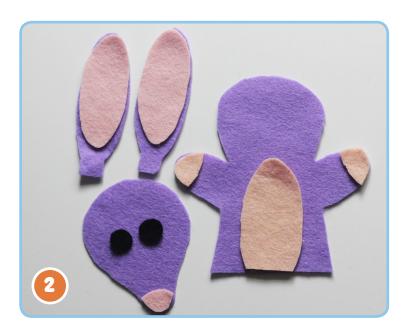

1. Use the template stencils provided (on the sheets below) to cut out each of your felt pieces. Be sure to match the right colour of felt to the correct piece of Bob!

2. Attach the smaller pieces (eyes, hands, belly and nose) onto Bob's face and body. Use fabric glue to attach the inner ear onto the ear.

If sewing the pieces together, only attach the lower half of the ears together.

3. Attach the back panel of the felt ear to the front using fabric glue or a needle and thread.

4. Attach the lower part of the face (with the nose) to the front of the body using fabric glue or a needle and thread.