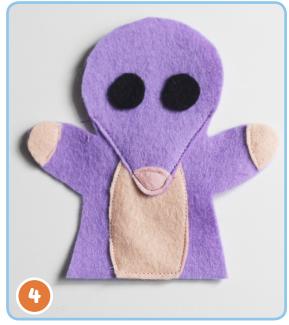

1. Use the template stencils provided (on the sheets below) to cut out each of your felt pieces. Be sure to match the right colour of felt to the correct piece of Bob!

2. Attach the smaller pieces (eyes, hands, belly and nose) onto Bob's face and body. Use fabric glue to attach the inner ear onto the ear.

If sewing the pieces together, only attach the lower half of the ears together.

3. Attach the back panel of the felt ear to the front using fabric glue or a needle and thread.

4. Attach the lower part of the face (with the nose) to the front of the body using fabric glue or a needle and thread.

5. Place the ears between the back and front body panels. Pin the ears into place. Be sure the ears are facing the right way around!

6. Attach the back panel to front panel using fabric glue or a needle and thread. Be sure to keep the ears between the panels and glue or stitch in place.