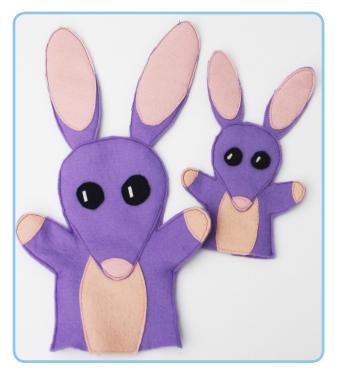

#### Bob is complete!

Make a large Bob Bilby puppet for big hands by using the 'Bob Bilby puppet stencil' provided at Bluey.TV.

Say CHEESE! Bob Bilby is ready

for an adventure!

Discover more fun at www.bluey.tv