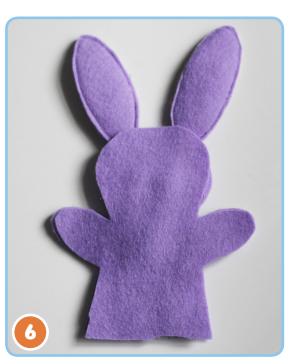

If sewing the pieces together, only attach the lower half of the ears together.

3. Attach the back panel of the felt ear to the front using fabric glue or a needle and thread.

4. Attach the lower part of the face (with the nose) to the front of the body using fabric glue or a needle and thread.

5. Place the ears between the back and front body panels. Pin the ears into place. Be sure the ears are facing the right way around!

6. Attach the back panel to front panel using fabric glue or a needle and thread. Be sure to keep the ears between the panels and glue or stitch in place.