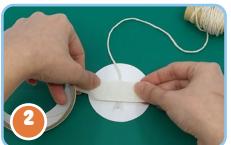

#### Sleepytime with Bingo!

Discover more fun at www.bluey.tv

2. Lay the planets printed side down and secure the twine in the middle of the circle with masking tape.

 Join two BBQ sticks using a piece of twine to form an "X". Be sure to cut off any pointed ends on the sticks