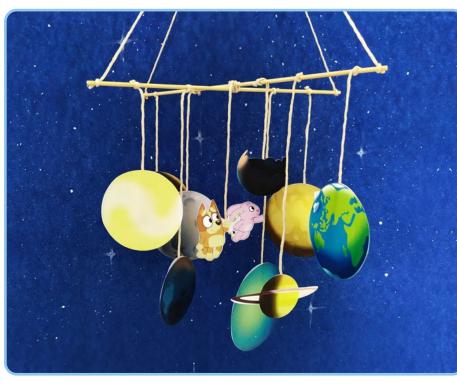

#### You will need:

- BBQ sticks - Twine/ Yarn

 Ask a grown-up to help you cut out all the pieces from the template provided.

6. To finish, attach twine to the ends of each stick to hang the solar system mobile.