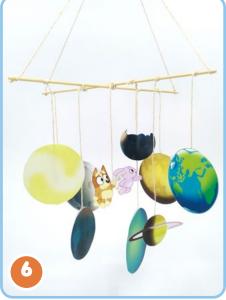

#### You will need:

- BBQ sticks - Twine/ Yarn

 Ask a grown-up to help you cut out all the pieces from the template provided.

6. To finish, attach twine to the ends of each stick to hang the solar system mobile.