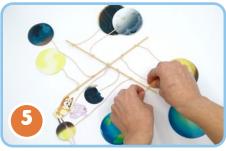

3. Then glue the second planet on the back to hide the tape. Repeat steps 2 and 3 with all other planets.

5. Tie Bingo twine to the centre of the "X". Then attach all the planets at different levels and placements.

#### You will need:

- BBQ sticks - Twine/ Yarn

 Ask a grown-up to help you cut out all the pieces from the template provided.

6. To finish, attach twine to the ends of each stick to hang the solar system mobile.