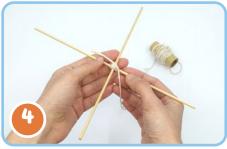

#### Sleepytime with Bingo!

Discover more fun at www.bluey.tv

2. Lay the planets printed side down and secure the twine in the middle of the circle with masking tape.

 Join two BBQ sticks using a piece of twine to form an "X". Be sure to cut off any pointed ends on the sticks