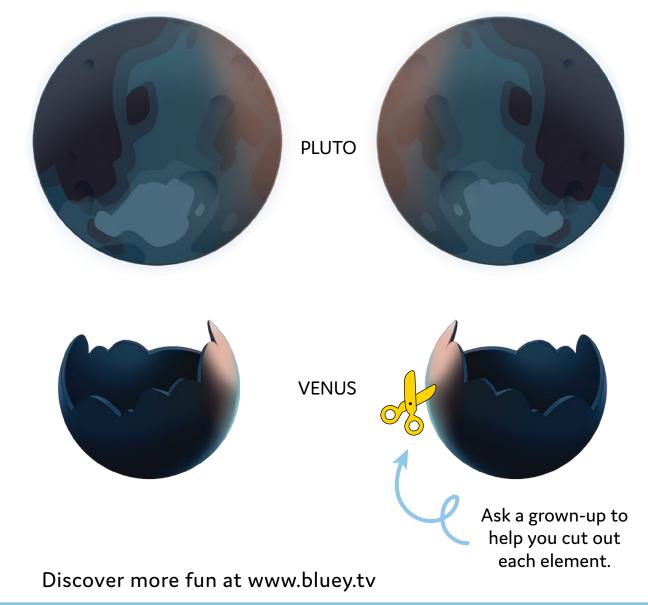

#### You will need:

- BBQ sticks - Twine/ Yarn

 Ask a grown-up to help you cut out all the pieces from the template provided.

6. To finish, attach twine to the ends of each stick to hang the solar system mobile.