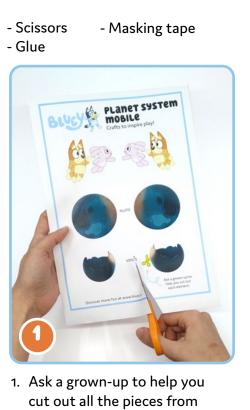

#### You will need:

- BBQ sticks - Twine/ Yarn

 Ask a grown-up to help you cut out all the pieces from the template provided.

6. To finish, attach twine to the ends of each stick to hang the solar system mobile.