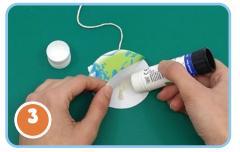

#### Sleepytime with Bingo!

Discover more fun at www.bluey.tv

2. Lay the planets printed side down and secure the twine in the middle of the circle with masking tape.

 Join two BBQ sticks using a piece of twine to form an "X". Be sure to cut off any pointed ends on the sticks

3. Then glue the second planet on the back to hide the tape. Repeat steps 2 and 3 with all other planets.

5. Tie Bingo twine to the centre of the "X". Then attach all the planets at different levels and placements.