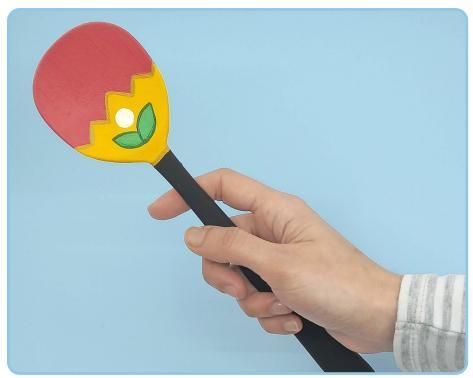

## Queen's sceptre

Splendid! Time to have some fun playing Queen, just like Bluey and Bingo.

Find out how to make a crown to complete your queen costume at www.bluey.tv