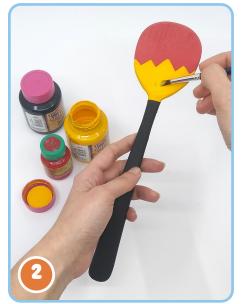

## You will need:

- Paint: red, yellow, dark yellow, white, green, dark green and black
- Wooden spoon
- Brushes
- Marker

 Start by drawing a zig-zag on the wooden spoon, front and back.

Then paint the handle of the wooden spoon in black. Leave aside to dry.