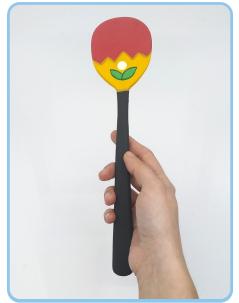

 Gently outline the zig-zag with the darkest yellow paint. Then paint a small white circle and two green leaves in the centre of the yellow area.
Finish your sceptre by outlining

Finish your sceptre by outlining the leaves with dark green paint.

Splendid! Time to have some fun playing Queen, just like Bluey and Bingo.

Find out how to make a crown to complete your queen costume at www.bluey.tv