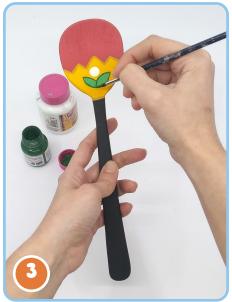

 Gently outline the zig-zag with the darkest yellow paint. Then paint a small white circle and two green leaves in the centre of the yellow area.
Finish your sceptre by outlining

Finish your sceptre by outlining the leaves with dark green paint.