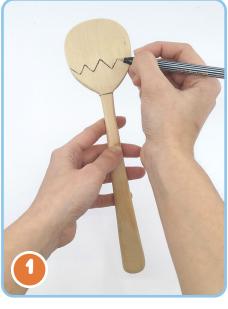

## You will need:

- Paint: red, yellow, dark yellow, white, green, dark green and black
- Wooden spoon
- Brushes
- Marker

 Start by drawing a zig-zag on the wooden spoon, front and back.

Then paint the handle of the wooden spoon in black. Leave aside to dry.