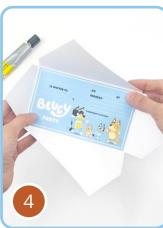

4. Glue the party invitation to the inside of the envelope.

Let's go party!

Your friends will be thrilled to receive their Bluey invitations to your party. Have a fun filled day.