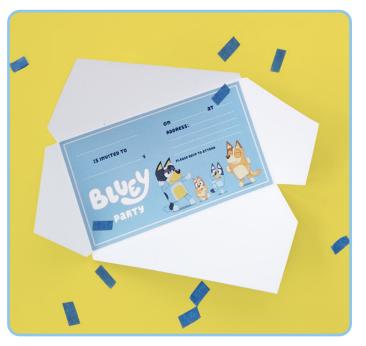

4. Glue the party invitation to the inside of the envelope.

Let's go party!

Your friends will be thrilled to receive their Bluey invitations to your party. Have a fun filled day.