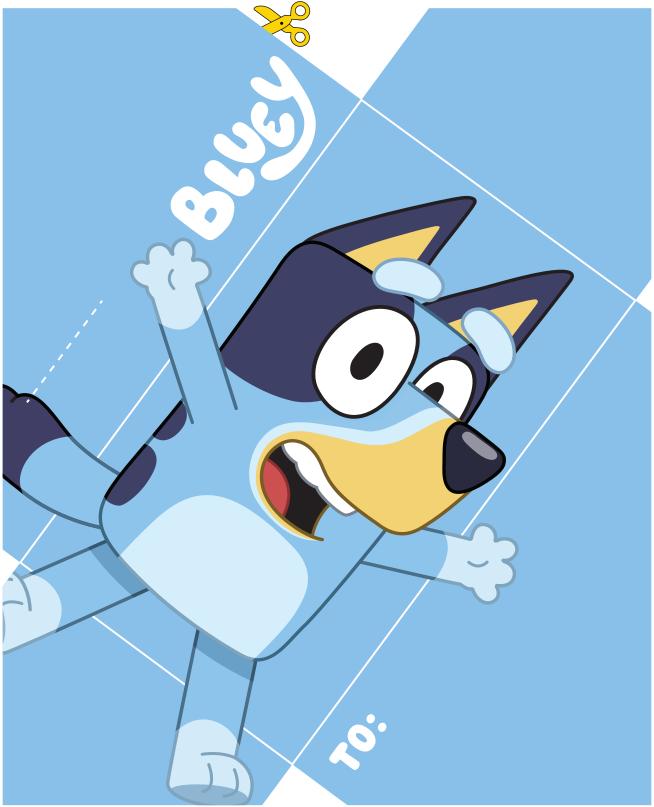

## Invitation

All you will need is scissors and quick drying paper glue.

- help you cut out all the pieces from the template provided.
- 2. Carefully cut along the dotted line. Use this slit to close your invitation.