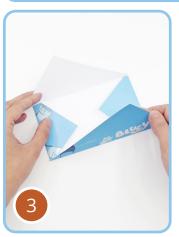

4. Glue the party invitation to the inside of the envelope.

Let's go party!

Your friends will be thrilled to receive their Bluey invitations to your party. Have a fun filled day.