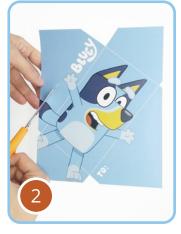

## Invitation

All you will need is scissors and quick drying paper glue.

- help you cut out all the pieces from the template provided.
- 2. Carefully cut along the dotted line. Use this slit to close your invitation.