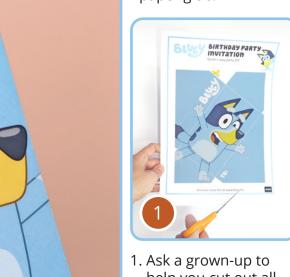

## Invitation

All you will need is scissors and quick drying paper glue.

- help you cut out all the pieces from the template provided.
- 2. Carefully cut along the dotted line. Use this slit to close your invitation.