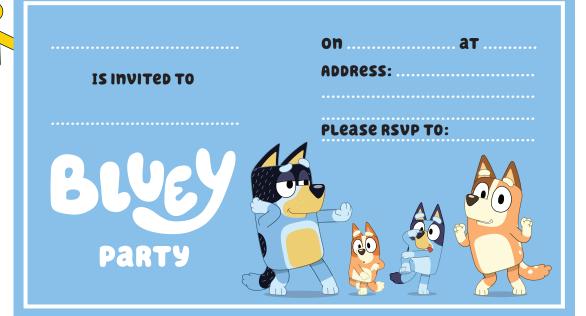

## Party Invitation

Printable fun from Bluey

## PARTY INVITATION Printable fun from Bluey

| IS INVITED TO | on at at address: |
|---------------|-------------------|
| BLYEY PARTY   | PLEASE RSVP TO:   |

Discover more fun at www.bluey.tv