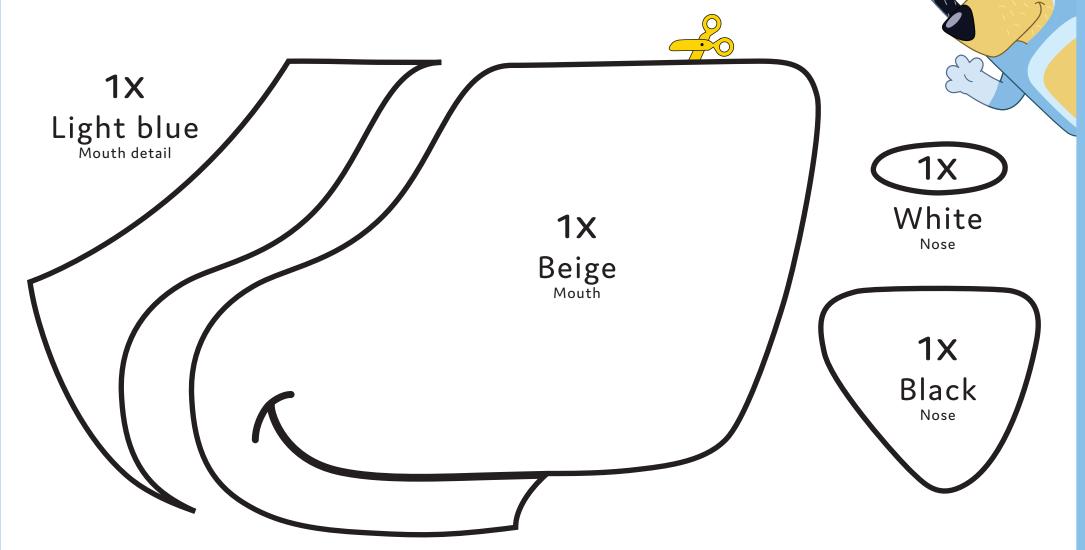

### BINGO CAKE DESIGN

Use the template pieces to cut the fondant shapes!

Light yellow Eyebrows

Black Eyes

Ears

Discover more fun at www.bluey.tv

# BINGO CAKE DESIGN