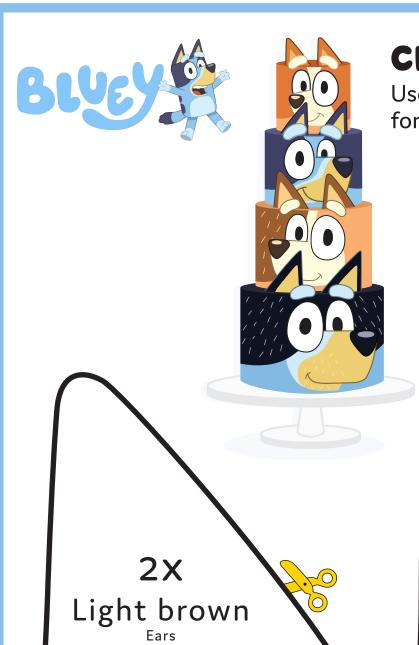

#### BLUEY CAKE DESIGN

Use the template pieces to cut the fondant shapes!

Light blue Eyebrows

#### BLUEY CAKE DESIGN