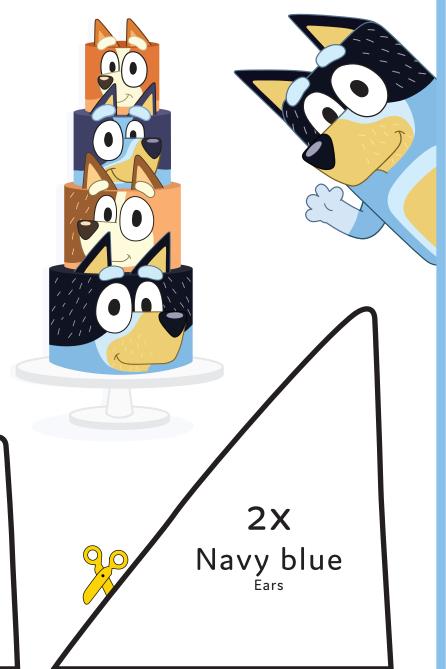

#### BLUEY CAKE DESIGN

Use the template pieces to cut the fondant shapes!

Light blue Eyebrows

#### BLUEY CAKE DESIGN