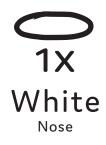

# CHILLI CAKE DESIGN

Use the template pieces to cut the fondant shapes!

> 1X White Left eye

2X 2X Black Light Eyes orange Ears

1X White Right eye

2X

Light yellow Eyebrows

BBC

# CHILLI CAKE DESIGN