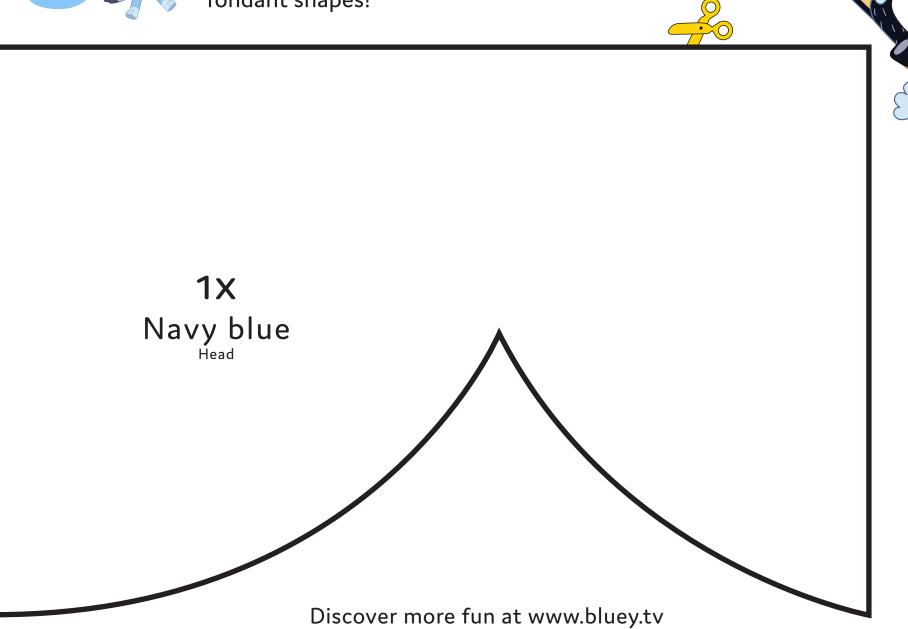

### Bandit Cake Design

Use the template pieces to cut the fondant shapes!



2X

Light blue
Eyebrows







Discover more fun at www.bluey.tv



# Bandit cake design





# Bandit cake design







# CHILLI CAKE DESIGN

Use the template pieces to cut the fondant shapes!

> 1X White Left eye

2X 2X Black Light Eyes orange Ears

1X White Right eye

2X

Light yellow Eyebrows

BBC







# CHILLI CAKE DESIGN





#### BLUEY CAKE DESIGN

Use the template pieces to cut the fondant shapes!







Light blue Eyebrows











#### BLUEY CAKE DESIGN











#### BLUEY CAKE DESIGN







### BINGO CAKE DESIGN

Use the template pieces to cut the fondant shapes!







Light yellow Eyebrows



Black Eyes



Ears







Discover more fun at www.bluey.tv



# BINGO CAKE DESIGN







# BINGO CAKE DESIGN