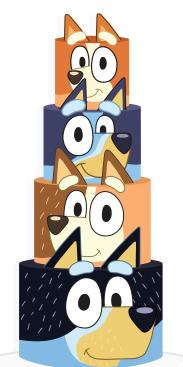

### Bandit Cake Design

Use the template pieces to cut the fondant shapes!



2X

Light blue
Eyebrows







Discover more fun at www.bluey.tv



# Bandit cake design





# Bandit cake design







# CHILLI CAKE DESIGN

Use the template pieces to cut the fondant shapes!

> 1X White Left eye

2X 2X Black Light Eyes orange Ears

1X White Right eye

2X

Light yellow Eyebrows

BBC







# CHILLI CAKE DESIGN





#### BLUEY CAKE DESIGN

Use the template pieces to cut the fondant shapes!







Light blue Eyebrows











#### BLUEY CAKE DESIGN











#### BLUEY CAKE DESIGN







### BINGO CAKE DESIGN

Use the template pieces to cut the fondant shapes!







Light yellow Eyebrows



Black Eyes



Ears







Discover more fun at www.bluey.tv



# BINGO CAKE DESIGN







# BINGO CAKE DESIGN