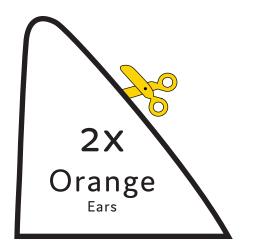

# CHILLI CAKE DESIGN

Use the template pieces to cut the fondant shapes!

> 1X White Left eye

2X 2X Black Light Eyes orange Ears

1X White Right eye

2X

Light yellow Eyebrows

BBC

# CHILLI CAKE DESIGN