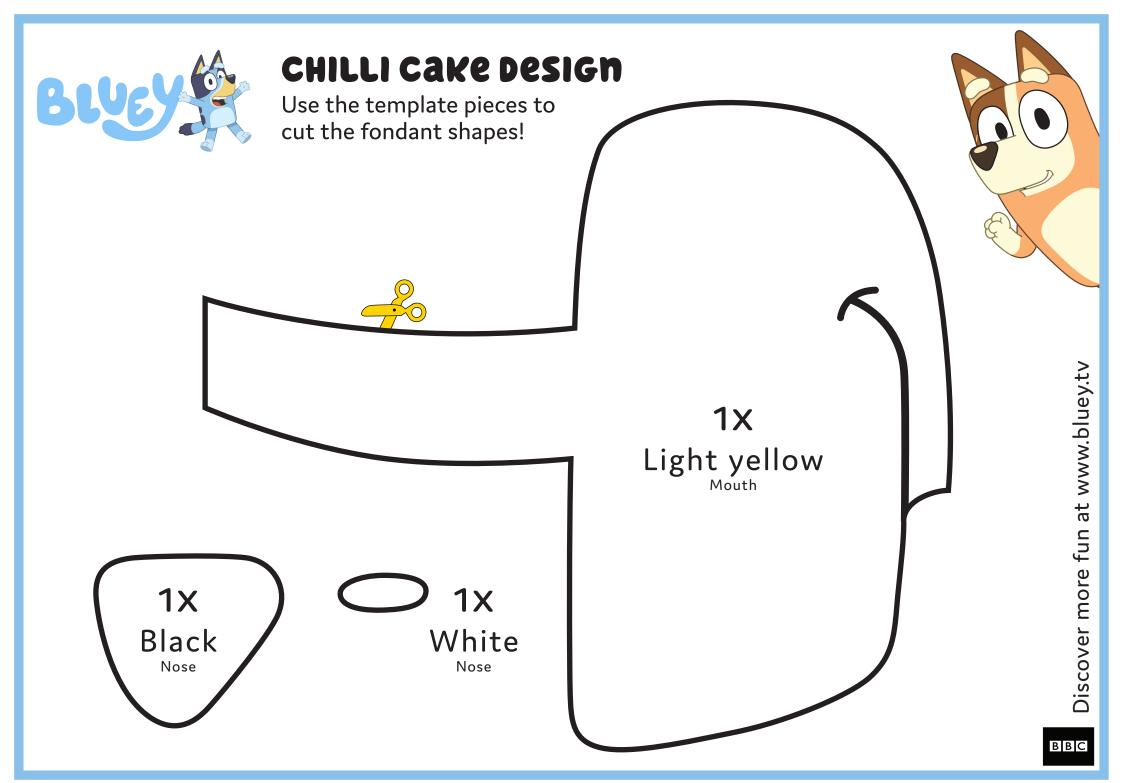

# CHILLI CAKE DESIGN

Use the template pieces to cut the fondant shapes!

> 1X White Left eye

2X 2X Black Light Eyes orange Ears

1X White Right eye

2X

Light yellow Eyebrows

BBC

# CHILLI CAKE DESIGN