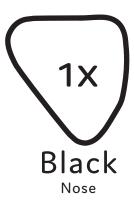

# CHILLI CAKE DESIGN

Use the template pieces to cut the fondant shapes!

> 1X White Left eye

2X 2X Black Light Eyes orange Ears

1X White Right eye

2X

Light yellow Eyebrows

BBC

# CHILLI CAKE DESIGN