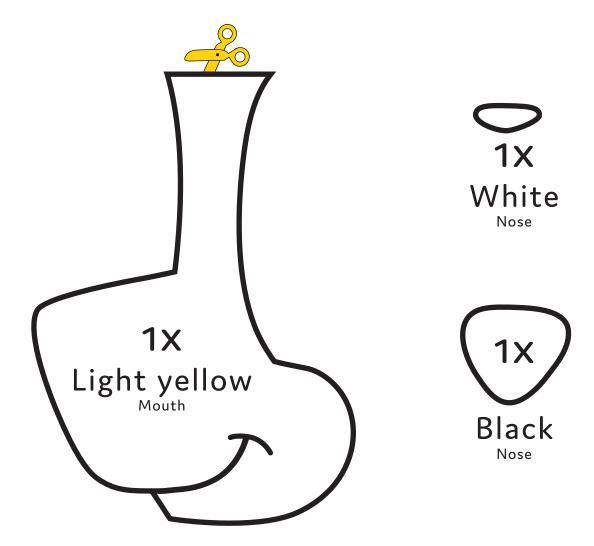

# CHILLI CAKE DESIGN

Use the template pieces to cut the fondant shapes!

> 1X White Left eye

2X 2X Black Light Eyes orange Ears

1X White Right eye

2X

Light yellow Eyebrows

BBC

# CHILLI CAKE DESIGN