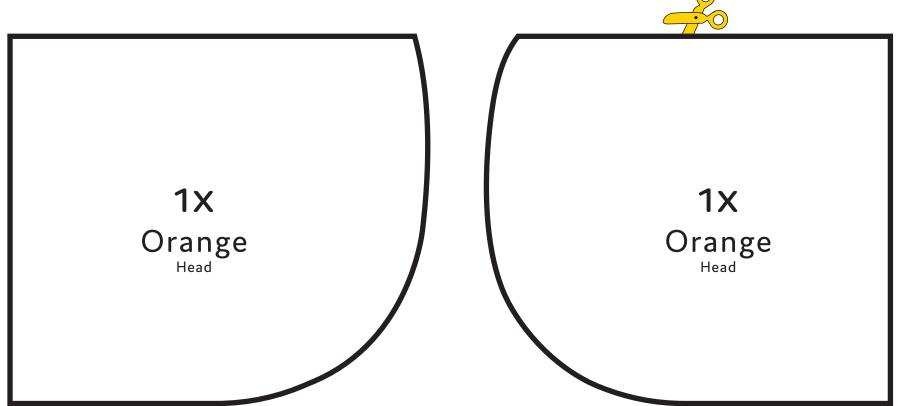

# CHILLI CAKE DESIGN

Use the template pieces to cut the fondant shapes!

> 1X White Left eye

2X 2X Black Light Eyes orange Ears

1X White Right eye

2X

Light yellow Eyebrows

BBC

# CHILLI CAKE DESIGN