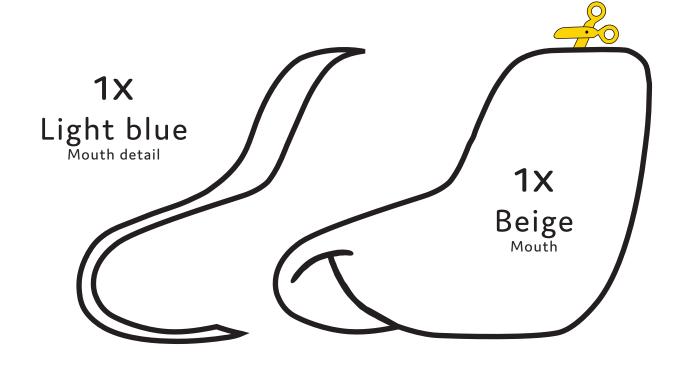

### Bandit Cake Design

Use the template pieces to cut the fondant shapes!

2X

Light blue
Eyebrows

Discover more fun at www.bluey.tv

# Bandit cake design