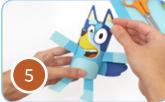

#### Now for the finishing touches...

5. Glue all the other template pieces to the paper tube to complete your new best friend, Bluey, and pretend play some fun Bluey adventures.