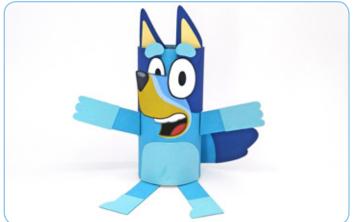

### **BLUEY & BINGO** PAPER TUBE TOY

#### You will need:

- Coloured paper: dark blue, bright blue, - Scissors light blue and beige
- Pencil/marker

  - Quick drying glue
- Paper tube
- 1. Cut enough bright blue coloured paper to wrap around the paper tube.
- 2. Carefully cut out all the character pieces from the templates provided, and with a pencil marker, transfer all the shapes to their respective coloured papers.
- 3. Cover the top of the paper tube with the dark blue coloured paper

4. Now it's time to glue Bluey's face in the centre of the head. Don't forget to leave some space above the face for her eyebrows.

#### Now for the finishing touches...

5. Glue all the other template pieces to the paper tube to complete your new best friend, Bluey, and pretend play some fun Bluey adventures.