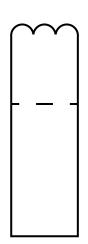

#### You will need:

- Coloured paper: dark blue, bright blue, - Scissors light blue and beige
- Pencil/marker

  - Quick drying glue
- Paper tube
- 1. Cut enough bright blue coloured paper to wrap around the paper tube.
- 2. Carefully cut out all the character pieces from the templates provided, and with a pencil marker, transfer all the shapes to their respective coloured papers.
- 3. Cover the top of the paper tube with the dark blue coloured paper

4. Now it's time to glue Bluey's face in the centre of the head. Don't forget to leave some space above the face for her eyebrows.