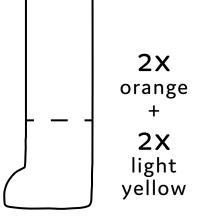

## BLUEY & BINGO Paper Tube Toys

Use the template pieces to cut the coloured paper shapes!

1x orange brown For around Bingo's head

ВВС

HI, I'm

Discover more fun at www.bluey.tv