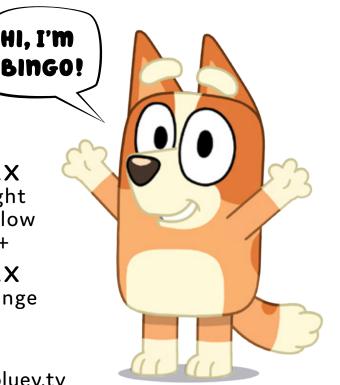

#### Tah-Dah!

Use the same technique to create Bluey's little sister, Bingo!

## BLUEY & BINGO Paper Tube Toys

Use the template pieces to cut the coloured paper shapes!

1x orange brown For around Bingo's head

ВВС

HI, I'm

Discover more fun at www.bluey.tv