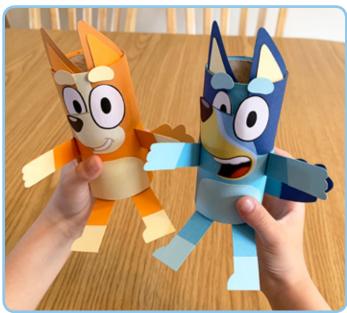

### **BLUEY & BINGO** PAPER TUBE TOY

#### Tah-Dah!

Use the same technique to create Bluey's little sister, Bingo!