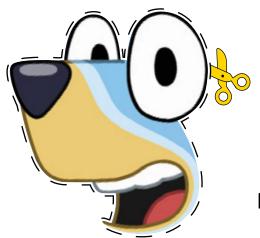

4. Now it's time to glue Bluey's face in the centre of the head. Don't forget to leave some space above the face for her eyebrows.