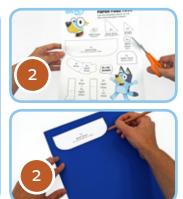

#### You will need:

- Coloured paper: dark blue, bright blue, - Scissors light blue and beige
- Pencil/marker

  - Quick drying glue
- Paper tube
- 1. Cut enough bright blue coloured paper to wrap around the paper tube.
- 2. Carefully cut out all the character pieces from the templates provided, and with a pencil marker, transfer all the shapes to their respective coloured papers.
- 3. Cover the top of the paper tube with the dark blue coloured paper

#### Now for the finishing touches...

5. Glue all the other template pieces to the paper tube to complete your new best friend, Bluey, and pretend play some fun Bluey adventures.