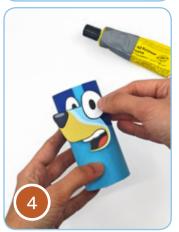

4. Now it's time to glue Bluey's face in the centre of the head. Don't forget to leave some space above the face for her eyebrows.