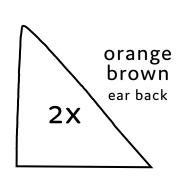

## BLUEY & BINGO Paper Tube Toys

Use the template pieces to cut the coloured paper shapes!

1x orange brown For around Bingo's head

ВВС

HI, I'm

Discover more fun at www.bluey.tv