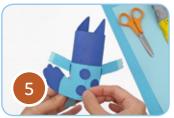

### DIY PAPER TOYS TO INSPIRE **IMAGINATIVE PLAY**

### **BLUEY & BINGO** PAPER TUBE TOY

#### You will need:

- Coloured paper: dark blue, bright blue, - Scissors light blue and beige
- Pencil/marker

  - Quick drying glue
- Paper tube
- 1. Cut enough bright blue coloured paper to wrap around the paper tube.
- 2. Carefully cut out all the character pieces from the templates provided, and with a pencil marker, transfer all the shapes to their respective coloured papers.
- 3. Cover the top of the paper tube with the dark blue coloured paper

















4. Now it's time to glue Bluey's face in the centre of the head. Don't forget to leave some space above the face for her eyebrows.

#### Now for the finishing touches...

5. Glue all the other template pieces to the paper tube to complete your new best friend, Bluey, and pretend play some fun Bluey adventures.

#### Tah-Dah!

Use the same technique to create Bluey's little sister, Bingo!





# **BLUEY & BINGO** Paper Tube Toys

Use the template pieces to cut the coloured paper shapes!







ear background



beige ear front





dark blue back





ВВС

2Xblue 2x light blue



HI, I'm BLUEY!

2X light blue + 2x blue



Discover more fun at www.bluey.tv



## BLUEY & BINGO Paper Tube Toys

Use the template pieces to cut the coloured paper shapes!









1x orange brown For around Bi