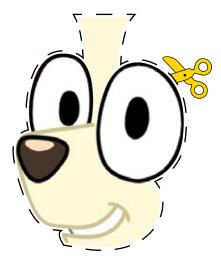

#### You will need:

- Coloured paper: dark blue, bright blue, - Scissors light blue and beige
- Pencil/marker

  - Quick drying glue
- Paper tube
- 1. Cut enough bright blue coloured paper to wrap around the paper tube.
- 2. Carefully cut out all the character pieces from the templates provided, and with a pencil marker, transfer all the shapes to their respective coloured papers.
- 3. Cover the top of the paper tube with the dark blue coloured paper