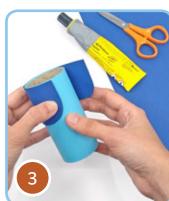

#### You will need:

- Coloured paper: dark blue, bright blue, - Scissors light blue and beige
- Pencil/marker

  - Quick drying glue
- Paper tube
- 1. Cut enough bright blue coloured paper to wrap around the paper tube.
- 2. Carefully cut out all the character pieces from the templates provided, and with a pencil marker, transfer all the shapes to their respective coloured papers.
- 3. Cover the top of the paper tube with the dark blue coloured paper