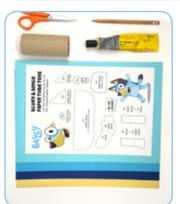

#### You will need:

- Coloured paper: dark blue, bright blue, - Scissors light blue and beige
- Pencil/marker

  - Quick drying glue
- Paper tube
- 1. Cut enough bright blue coloured paper to wrap around the paper tube.
- 2. Carefully cut out all the character pieces from the templates provided, and with a pencil marker, transfer all the shapes to their respective coloured papers.
- 3. Cover the top of the paper tube with the dark blue coloured paper