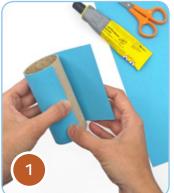

#### You will need:

- Coloured paper: dark blue, bright blue, - Scissors light blue and beige
- Pencil/marker

  - Quick drying glue
- Paper tube
- 1. Cut enough bright blue coloured paper to wrap around the paper tube.
- 2. Carefully cut out all the character pieces from the templates provided, and with a pencil marker, transfer all the shapes to their respective coloured papers.
- 3. Cover the top of the paper tube with the dark blue coloured paper

4. Now it's time to glue Bluey's face in the centre of the head. Don't forget to leave some space above the face for her eyebrows.